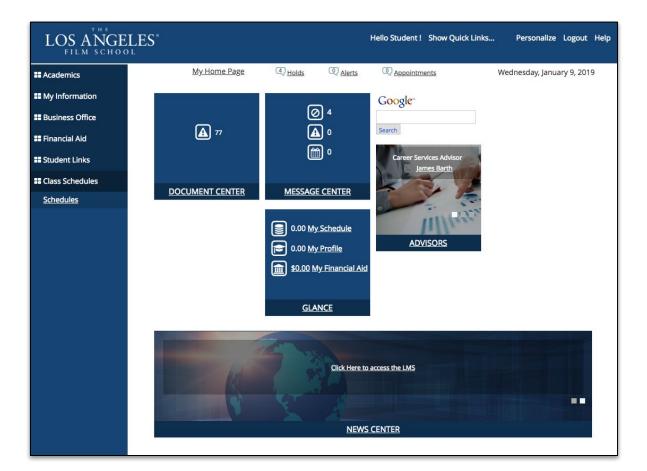

| Login                                                  |                                                                              |                                                                                        |
|                  |                                                        |                                                                              |                                                                                        |
|                  | <u>U</u> sername <b>*</b><br><u>P</u> assword <b>*</b> | Required Field <b>*</b> Username <b>*</b> Password <b>*</b> Password is case | Required Field * Username * Password * Password is case sensitive Forgot your Password |

3. You should be able to access and navigate through the Student CV Portal



## 4. If you are having issues, please visit the Helpdesk Support page at <u>helpdesk.lafilm.edu/imt-support</u> to get further assistance.