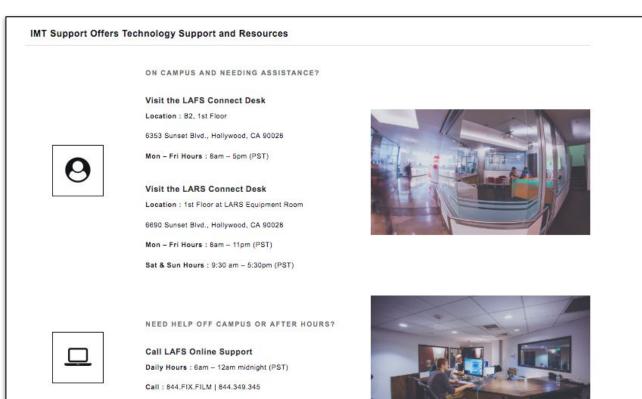

## 4. If you are having issues, please visit the Helpdesk Support page at <u>helpdesk.lafilm.edu/imt-support</u> to get further assistance.