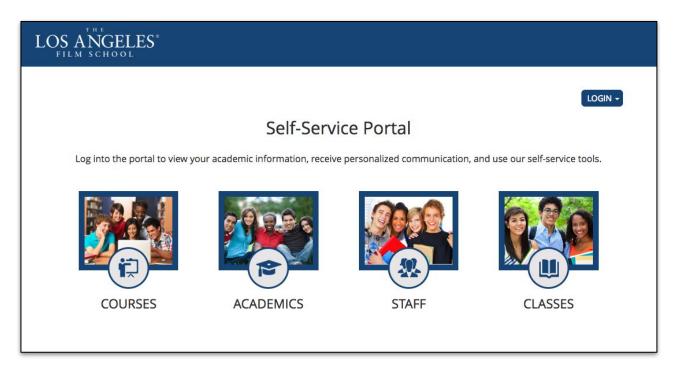

## How to Login to CV Portal for Students

1. Login to cvportal.lafilm.edu and click on "Student Portal Homepage"

2. Type in your LAFS Username (without @lafilm.edu) and your Password and then click on "Login"