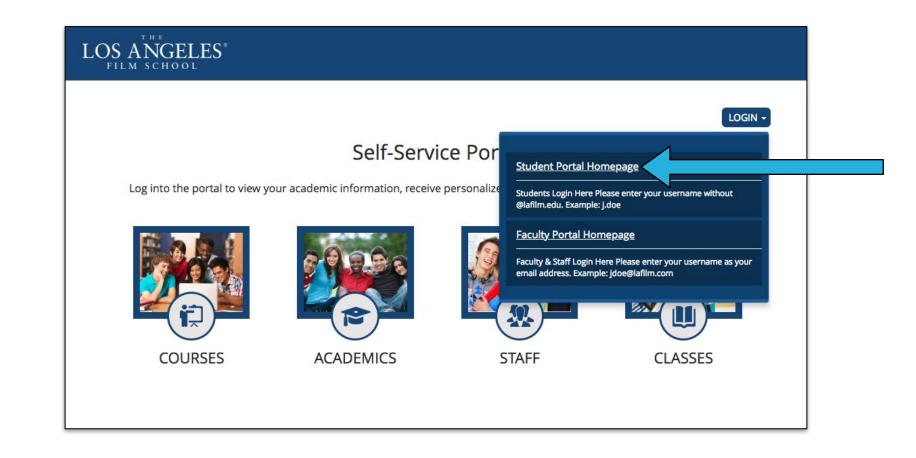

## How to Login to CV Portal for Students

1. Login to cvportal.lafilm.edu and click on "Student Portal Homepage"

2. Type in your LAFS Username (without @lafilm.edu) and your Password and then click on "Login"

If you forgot password, please reset your password here <u>https://accountsetup.lafilm.edu/#/forgotPassword</u>

|                  |                                                        | Back to home                                                                 |                                                                                        |
|------------------|--------------------------------------------------------|------------------------------------------------------------------------------|----------------------------------------------------------------------------------------|
|                  | ➡ Login                                                | Back to home                                                                 |                                                                                        |
| Required Field * |                                                        |                                                                              |                                                                                        |
| Password *       |                                                        |                                                                              |                                                                                        |
|                  | Password is case sensitive                             |                                                                              |                                                                                        |
| E                |                                                        |                                                                              |                                                                                        |
|                  | Login                                                  |                                                                              |                                                                                        |
|                  |                                                        |                                                                              |                                                                                        |
|                  | <u>U</u> sername <b>*</b><br><u>P</u> assword <b>*</b> | Required Field <b>*</b> Username <b>*</b> Password <b>*</b> Password is case | Required Field * Username * Password * Password is case sensitive Forgot your Password |